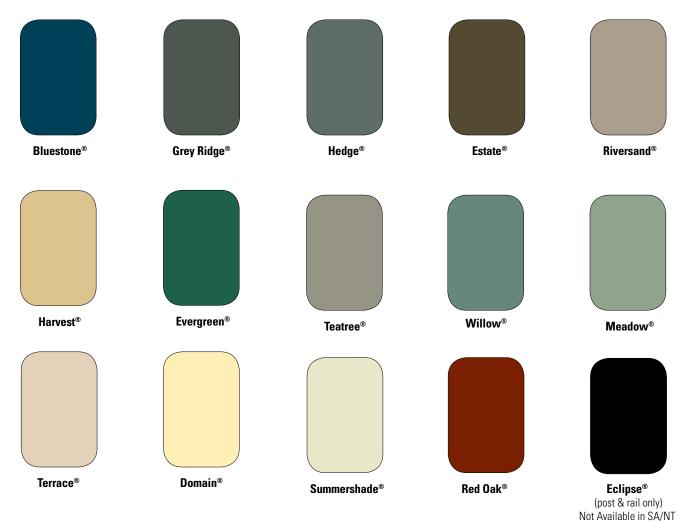

#### **NEETASCREEN®, SMARTASCREEN®, CUSTOMSCREEN®** fencing colour range

#### **MANDALAY**<sup>®</sup> fencing colour range

**Please Note**: The COLORBOND® steel colours shown have been reproduced to represent actual product colours as accurately as possible. However, we recommend checking your chosen colour against an actual sample of the product before purchasing, as varying light conditions and limitations of the printing process affect colour tones. **Not all colours available in all profiles or states.** 