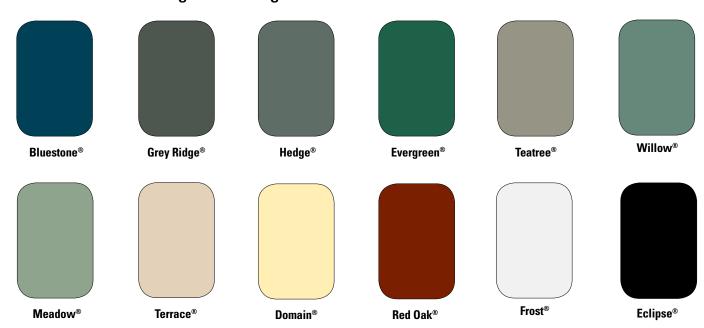

#### **NEETASCREEN®, SMARTASCREEN®, CUSTOMSCREEN®** fencing colour range

## MINISCREEN® fencing colour range

#### **MANDALAY**<sup>®</sup> fencing colour range

**Please Note**: The COLORBOND® steel colours shown have been reproduced to represent actual product colours as accurately as possible. However, we recommend checking your chosen colour against an actual sample of the product before purchasing, as varying light conditions and limitations of the printing process affect colour tones. **Not all colours available in all profiles or states.** 