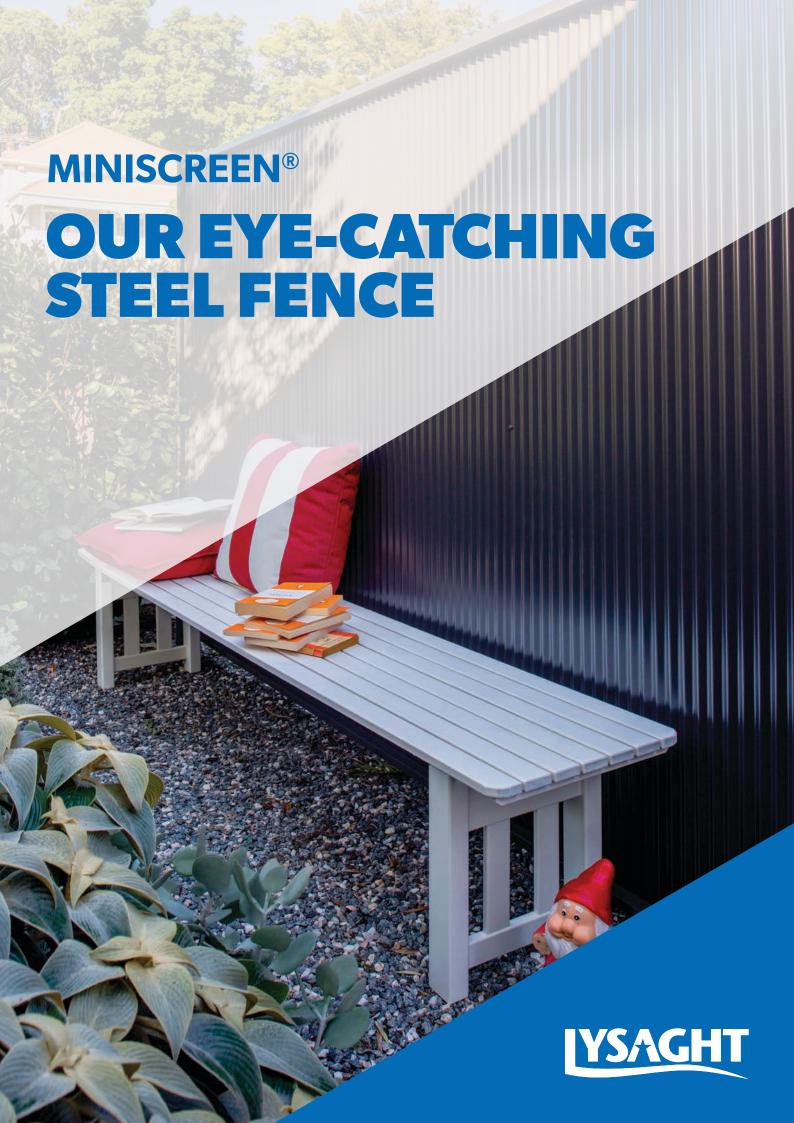

# CREATE YOUR IDEAL FENCE

# WITH MINISCREEN®, PICK AND CHOOSE FROM A RANGE OF COLORBOND® STEEL COLOURS AND PLUS OPTIONS

MINISCREEN®, with its iconic mini-corrugated infill sheets framed by a distinctive post and rail design, is an integrated system allowing you to create a statement feature around your property. With its classic profile, this fence is sure to never go out of style.