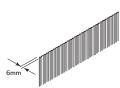

#### **MINISCREEN® INFILL**

- Made with 0.35mm BMT COLORBOND® steel
- Features a classic corrugated profile