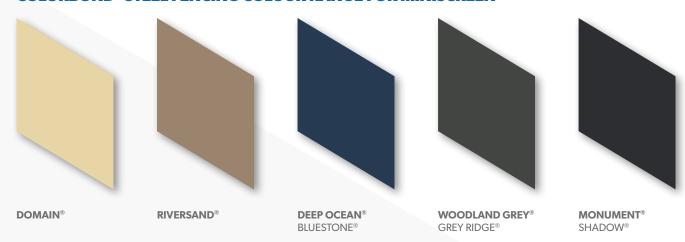

#### COLORBOND® STEEL FENCING COLOUR RANGE FOR MINISCREEN

Note: Availability of colours may vary between regions. Where a colour is available, extended lead times may also apply in some regions. Please consult with your supplier or nearest lysaght branch for local availability. The COLORBOND® steel colours shown have been reproduced to represent actual product colours as accurately as possible. We recommend checking your chosen colour against an actual sample of the product before purchasing as varying light conditions and limitations of the printing process affect colour tones. The profile of fence posts and rails actually supplied may vary between regions and may differ to photos and drawings featured in this brochure and on our website. Please consult with your supplier or nearest lysaght branch if you have any queries.