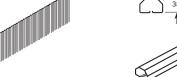

#### **MINISCREEN® FENCE RAIL**

- Made with 0.80mm BMT COLORBOND® steel
- Centre panel support rail also supplied

#### LYSAGHT® FENCE POST

- Made with 0.80mm BMT COLORBOND® steel
- Distinctive, solid design