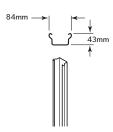

#### **MINISCREEN® INFILL**

- Made with 0.35mm BMT COLORBOND® steel
- Features a classic corrugated profile

#### **MINISCREEN® FENCE RAIL**

- Made with 0.80mm BMT COLORBOND® steel
- Centre panel support rail also supplied