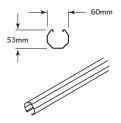

#### LYSAGHT® FENCE RAIL

- Made with 0.80mm BMT COLORBOND® steel
- Unique, octagonal appearance