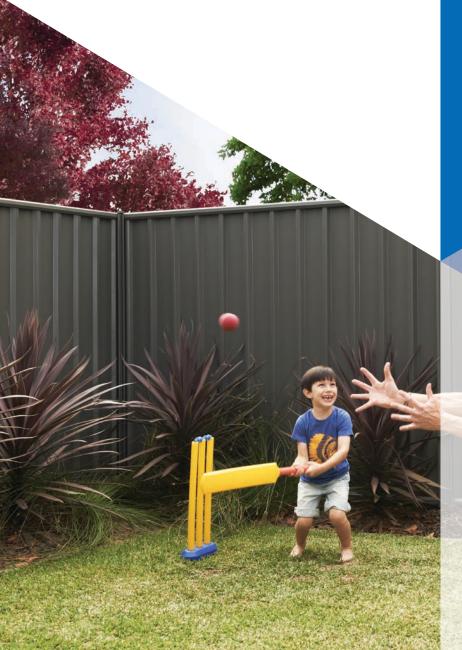

# WHY CHOOSE A LYSAGHT® FENCE?

LYSAGHT® STEEL FENCING MADE FROM 100% COLORBOND® STEEL IS THE ULTIMATE PROTECTION FOR YOUR WORLD

- Looks great on your property's boundary line
  - Rot resistant and impervious to termite attack
  - A fully tested system made to Australia standards
- Backed by the BlueScope material warranty\*
- Peace-of-mind with a 10-year structural warranty\*
- 4-infill sheet panel option for fence runs with less posts & easier installation
- Requires minimal maintenance and no painting
- Component configurations available for cyclonic regions<sup>‡</sup>