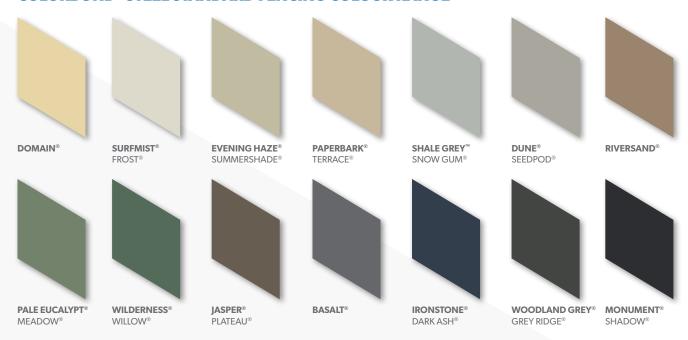

ts framed by a distinctive post and rail design, is an integrated system allowing you to design a fence perfect to your architectural style – it all comes down to whether you want your new fence to blend in or stand out!

## PLUS OPTIONS & ACCESSORIES

Gates, Lattice, Plinths, Slats, & Pickets add additional function and appeal to your fence - please check with your supplier as availability varies.

#### **QUALITY FENCE COMPONENTS**



#### **NEETASCREEN® INFILL**

- Made with 0.35mm BMT COLORBOND® steel
- Features a bold rib & peaked fluting



#### LYSAGHT® FENCE RAIL

- Made with 0.80mm BMT COLORBOND® steel
- Unique, octagonal appearance



#### LYSAGHT® FENCE POST

- Made with 0.80mm BMT COLORBOND® steel
- Distinctive, solid design

#### COLORBOND® STEEL STANDARD FENCING COLOUR RANGE



#### COLORBOND® STEEL SECONDARY & EXTENDED FENCING COLOUR RANGE



Note: Availability of colours in COLORBOND® steel Secondary & Extended Fencing Colour Range varies between regions. Where a colour is available, extended lead times may also apply in some regions. Please consult with your supplier or nearest Lysaght branch for local availability. The COLORBOND® steel colours shown have been reproduced to represent actual product colours as accurately as possible. We recommend checking your chosen colour against an actual sample of the product before purchasing as varying light conditions and limitations of the printing process affect colour tones. The profile of fence posts and rails actually supplied may vary between regions and may differ to photos and drawings featured in this brochure