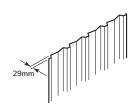

#### **NEETASCREEN® INFILL**

- Made with 0.35mm BMT COLORBOND® steel
- Features a bold rib & peaked fluting