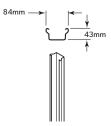

#### **NEETASCREEN® INFILL**

- Made with 0.35mm BMT COLORBOND® steel
- Features a bold rib & peaked fluting

#### LYSAGHT® FENCE RAIL

- Made with 0.80mm BMT COLORBOND® steel
- Unique, octagonal appearance

#### LYSAGHT® FENCE POST

- Made with 0.80mm BMT COLORBOND® steel
- Distinctive, solid design