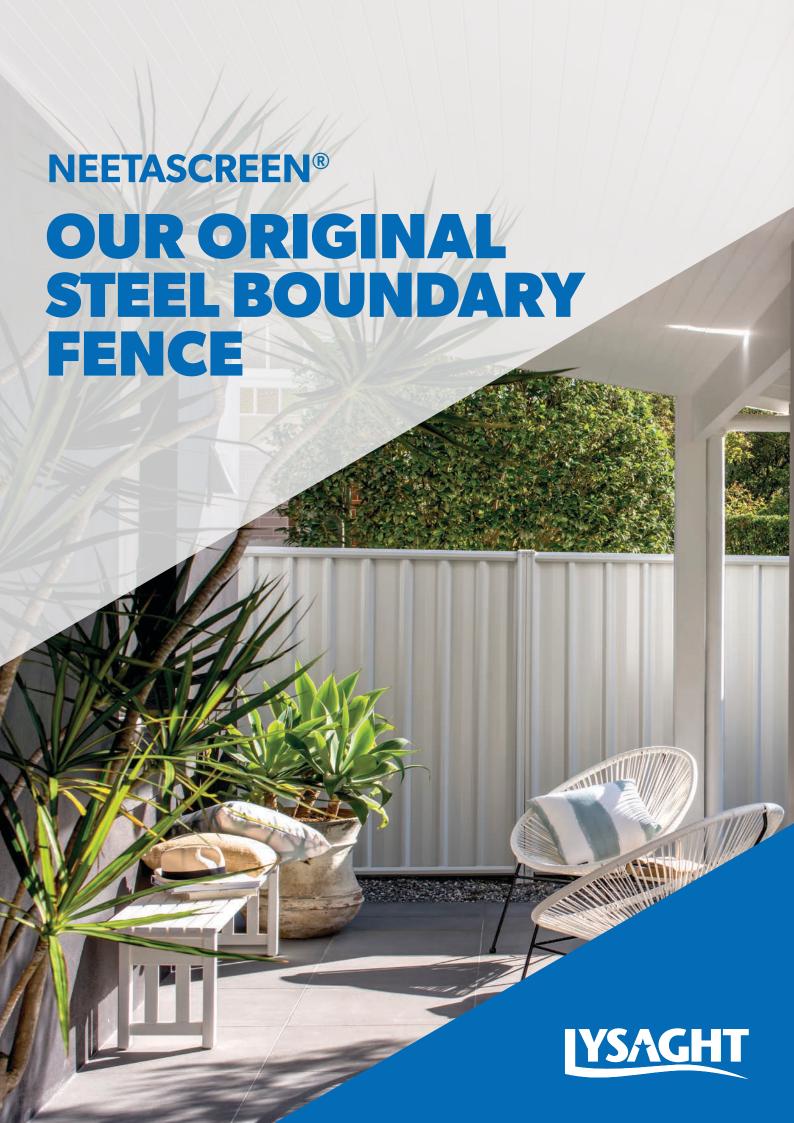

# WHY CHOOSE A LYSAGHT® FENCE?

LYSAGHT® STEEL FENCING MADE FROM 100% COLORBOND® STEEL IS THE ULTIMATE PROTECTION FOR YOUR WORLD

- Looks great on your property's boundary line
  - Rot resistant and impervious to termite attack
  - A fully tested system made to Australia standards
- Backed by the BlueScope material warranty\*
- Peace-of-mind with a 10-year structural warranty\*
- 4-infill sheet panel option for fence runs with less posts & easier installation
- Requires minimal maintenance and no painting
- Component configurations available for cyclonic regions<sup>‡</sup>

# WITH NEETASCREEN®, PICK AND CHOOSE FROM A RANGE OF COLORBOND® STEEL COLOURS AND PLUS OPTIONS

NEETASCREEN®, with its bold infill sheets framed by a distinctive post and rail design, is an integrated system allowing you to design a fence perfect to your architectural style – it all comes down to whether you want your new fence to blend in or stand out!