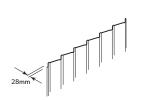

#### LYSAGHT® FENCE RAIL

- Made with 0.80mm BMT COLORBOND® steel
- Unique, octagonal appearance

#### LYSAGHT® FENCE POST

- Made with 0.80mm BMT COLORBOND® steel
- Distinctive, solid design