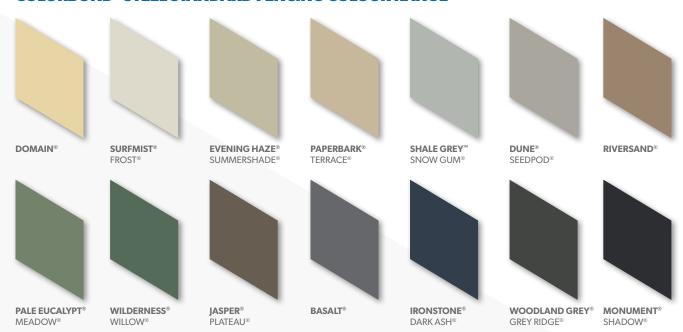

and rail design, is an integrated system allowing you to design a fence perfect to your style. Plus, with a similar look from either site, it'll ensure both you and your neighbour are satisfied with their new fence!

## PLUS OPTIONS & ACCESSORIES

Gates, Lattice, Plinths, Slats, & Pickets add additional function and appeal to your fence - please check with your supplier as availability varies.

#### **QUALITY FENCE COMPONENTS**







#### **SMARTASCREEN® INFILL**

- Made with 0.35mm BMT COLORBOND® steel
- Features a similar look on each side

#### LYSAGHT® FENCE RAIL

- Made with 0.80mm BMT COLORBOND® steel
- Unique, octagonal appearance

#### LYSAGHT® FENCE POST

- Made with 0.80mm BMT COLORBOND® steel
- Distinctive, solid design

#### **COLORBOND® STEEL STANDARD FENCING COLOUR RANGE**



#### COLORBOND® STEEL SECONDARY & EXTENDED FENCING COLOUR RANGE



Note: Availability of colours in COLORBOND® steel Secondary & Extended Fencing Colour Range varies between regions. Where a colour is available, extended lead times may also apply in some regions. Please consult with your supplier or nearest lysaght branch for local availability. The COLORBOND® steel colours shown have been reproduced to represent actual product colours as accurately as possible. We recommend checking your chosen colour against an actual sample of the product before purchasing as varying light conditions and limitations of the printing process affect colour tones. The profile of fence posts and rails actually supplied may vary between regions and may differ to photos and drawings featured in this brochure