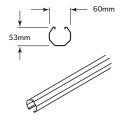

#### **SMARTASCREEN® INFILL**

- Made with 0.35mm BMT COLORBOND® steel
- Features a similar look on each side

#### LYSAGHT® FENCE RAIL

- Made with 0.80mm BMT COLORBOND® steel
- Unique, octagonal appearance