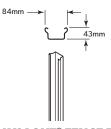

#### **QUALITY FENCE COMPONENTS**

#### **SMARTASCREEN® INFILL**

- Made with 0.35mm BMT COLORBOND® steel
- Features a similar look on each side

#### LYSAGHT® FENCE RAIL

- Made with 0.80mm BMT COLORBOND® steel
- Unique, octagonal appearance

#### LYSAGHT® FENCE POST

- Made with 0.80mm BMT COLORBOND® steel
- Distinctive, solid design